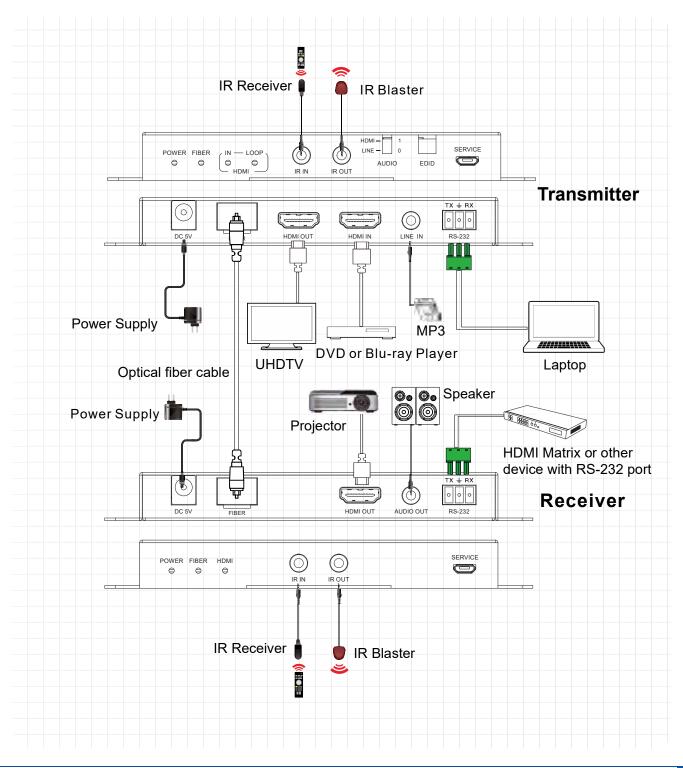

| Input: 1 x HDMI IN [Type A, 19-pin female] 1 x LINE IN [3.5mm Stereo Mini-jack] 1 x IR IN [3.5mm Stereo Mini-jack] 1 x RS-232 [3.81mm Phoenix connector] 1 x SERVICE [Micro USB, Update port] Output: 1 x HDMI OUT [Type A, 19-pin female] 1 x Optical Fiber Out [LC female] 1 x IR OUT [3.5mm Stereo Mini-jack] |
| RS-232 Baud Rate      | 4800-115200bps                                                                                                                |                |                                                                                                                                                                                                                                                                                                                  |

# Diagram