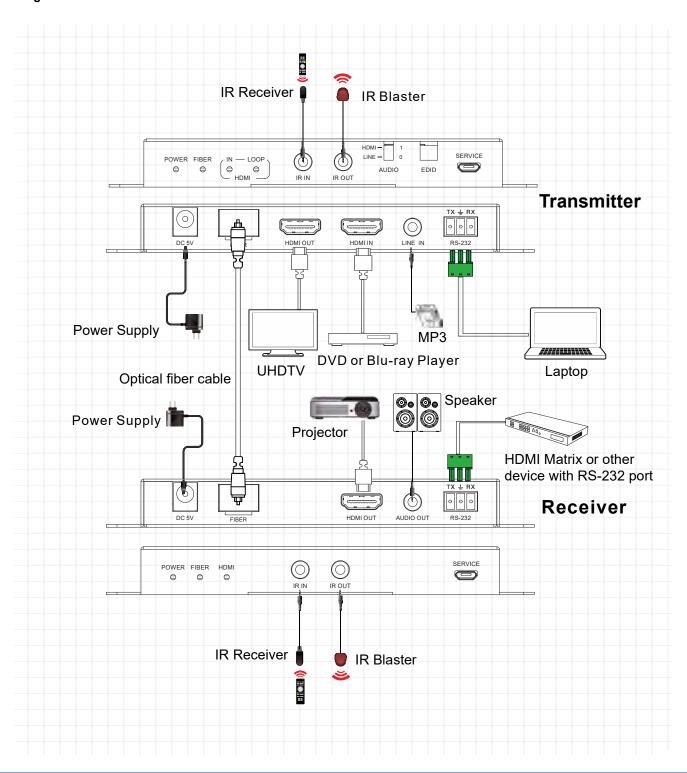

,DTS-96/24, DTS High Res,<br>DTS-HD Master Audio, DSD | Interface      | Input: 1 x Optical Fiber In [LC female] 1 x IR IN [3.5mm Stereo Mini-jack] 1 x SERVICE [Micro USB, Update port] Output: 1 x HDMI OUT [Type A, 19-pin female] 1 x RS-232 [3.81mm Phoenix connector] 1 x IR OUT [3.5mm Stereo Mini-jack] 1 x AUDIO OUT [3.5mm Stereo Mini-jack] |
| RS-232 Baud Rate      | 4800-115200bps                                                                                                                |                |                                                                                                                                                                                                                                                                               |

# Diagram