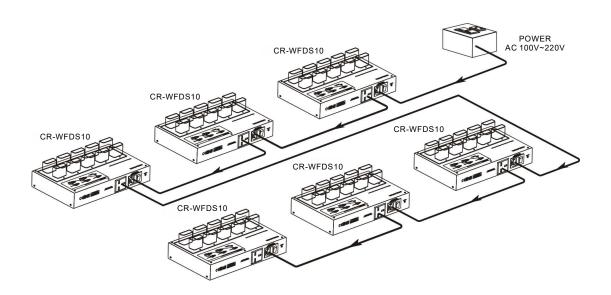

# **CR-WFDS10**

## WiFi units charging box



CR-WFDS10

#### **Product overview**

The WiFi conference system unit charging box CR-WFDS10 is used for discussion unit CR-WiFi6302/04B-N battery charging. Support 10 batteries charging at the same time. Charging boxes can be used in series. Fast charging, batteries can be fully charged in 3 hours.

#### **Features**

- Support 10 batteries charging at the same time.
- Universal power supply.
- Charging boxes can be used in series.
- Fast charging, batteries can be fully charged in 3 hours.

### Specifications -

| CR-WFDS10          |
|--------------------|
| 275LX220WX50H (mm) |
| About 2.3kg        |
| 15W                |
| 199W               |
|                    |

### System connection diagram