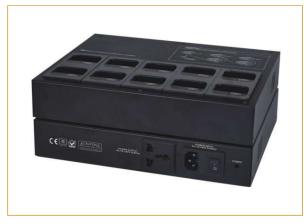

#### **Product overview**

The WiFi conference system unit charging box CR-WFDS10 is used for discussion unit CR-WiFi6302/04B-N battery charging. Support 10 batteries charging at the same time. Charging boxes can be used in series. Fast charging, batteries can be fully charged in 3 hours.

#### **Features**

- Support 10 batteries charging at the same time.
- Universal power supply.
- Charging boxes can be used in series.
- Fast charging, batteries can be fully charged in 3 hours.

### Specifications -

| CR-WFDS10          |
|--------------------|
| 275LX220WX50H (mm) |
| About 2.3kg        |
| 15W                |
| 199W               |
|                    |