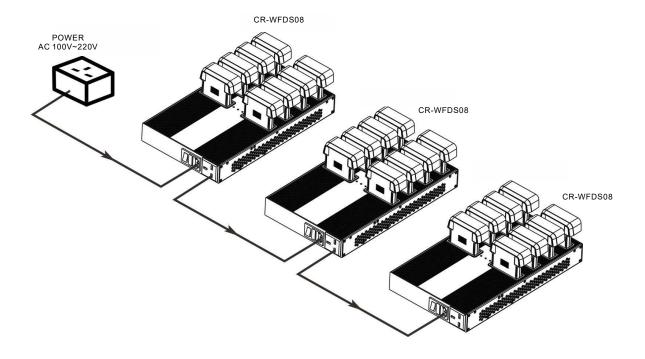

# **CR-WFDS08**

## WiFi units charging box



CR-WFDS08

#### **Product overview**

The WiFi conference system unit charging box CR-WFDS08 is used for discussion unit CR-WiFi6302/04K battery charging. Support 8 batteries charging at the same time. Charging boxes can be used in series. Fast charging, batteries can be fully charged in 3 hours.

#### **Features**

- Support 8 batteries charging at the same time.
- Universal power supply.
- Charging boxes can be used in series.
- Fast charging, batteries can be fully charged in 3 hours.

### Specifications -

| CR-WFDS10         |
|-------------------|
| 355LX210WX44H(mm) |
| About 1.8kg       |
| 5W                |
| 200W              |
|                   |

### System connection diagram